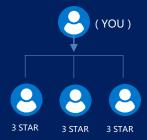

#### **QUALIFICATION**

SELF BUSINESS - \$3500

**DIRECT TEAM - 20** 

**DIRECT BUSINESS - \$7000** 

QUALIFICATION: 3 (3 Three Star from 3 Leg)

MAXIMUM 50% TEAM BUSINESS COUNT FROM ANY STRONG LEG

0.5%