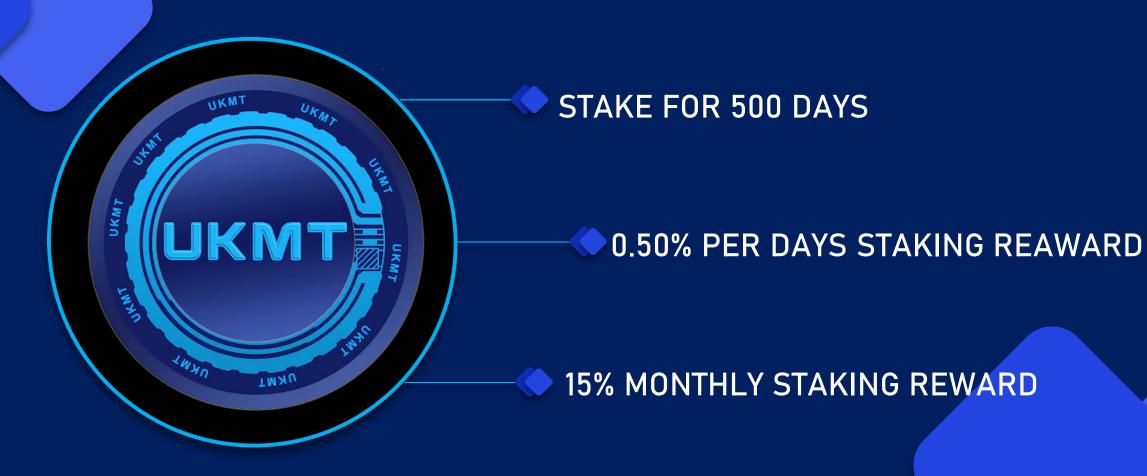

## STAKING INCOME

## **STAKING REWARD**

STAKING PACKAGE STARTS FROM

50\$ TO \$25000

2X

STAKING INCOME GET YOUR PACKAGE

AMOUNT UPTO

3X

WORKING INCOME GET YOUR PACKAGE
AMOUNT UPTO

Note: Self Business \$1 000 & Direct Business \$3000 & 5 Direct Mandatory within 30 Days Of Activation (For First Level 50% Income)

**GLOBAL TURNOVER UPTO 500 DAYS** 