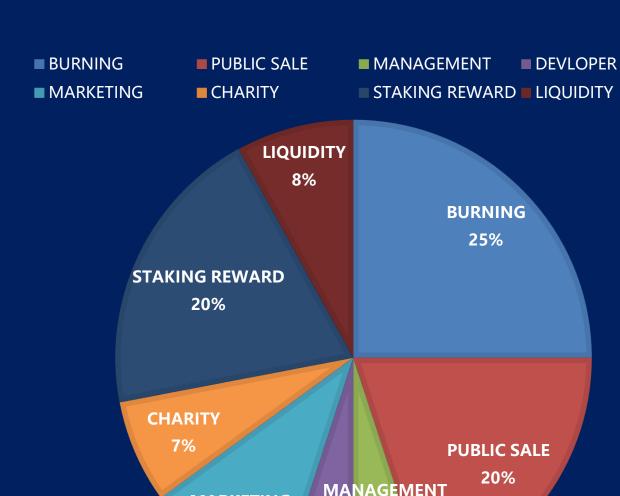

> Any change can be made in this.
- > Its price remains the same as the quantity of it a person has.

### **De-Centralized**

- > This is not under the control of any one person. Nor does the person making it have any control over it.
- > It cannot be closed even if one wants to.
- No change can be made here even if one wants to.
- No government or individual has control over this.
- No government in any country or world can stop this.
- No change can be made here even if one wants to.
- > Its price can increase at any time and by any amount.



# Introduction To The UK Meta Tokenism



- TOTAL SUPPLY 25,00,00,000
- TOKEN SYMBOL UKMT
- TOKEN CHAIN BSC BEP-20

**CONTRACT** 

https://bscscan.com/token/0xdc4b064ae0da3547884d8e150ff59cceead59818



## **DISTRIBUTION**

5%

**DEVLOPER** 

5%



**MARKETING** 

10%



## **SUPPORTED WALLET**







**EXPLORE MORE** 



## REGISTRATION CHARGE

\$2



## TYPES OF INCOME

- STAKING INCOME
- DIRECT REFERRAL
- LEVEL INCOME
- LEADERSHIP INCOME



## STAKING INCOME





## **STAKING REWARD**



STAKING PACKAGE STARTS FROM

50\$ TO \$25000

2X

STAKING INCOME GET YOUR PACKAGE

AMOUNT UPTO

3X

WORKING INCOME GET YOUR PACKAGE
AMOUNT UPTO

## DIRECT REFERRAL





## OF LEVEL 1 ( ONE TIME ONLY )

You can refer unlimited directs

## LEVEL INCOME



| LEVEL       | STAKING REWARD | QUALIFICATION        |
|-------------|----------------|----------------------|
| LEVEL 1     | 50%            | 5 ID DIRECT          |
| LEVEL 2     | 10%            | NEXT NEW 2 ID DIRECT |
| LEVEL 3     | 3%             | NEXT NEW 3 ID DIRECT |
| LEVEL 4     | 3