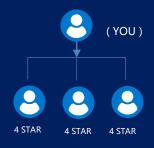

#### **QUALIFICATION**

SELF BUSINESS - \$5000

**DIRECT TEAM - 25** 

**DIRECT BUSINESS - \$10000** 

QUALIFICATION: 4 (4 FOUR Star from 3 Leg)

MAXIMUM 50% TEAM BUSINESS COUNT FROM ANY STRONG LEG

0.5%